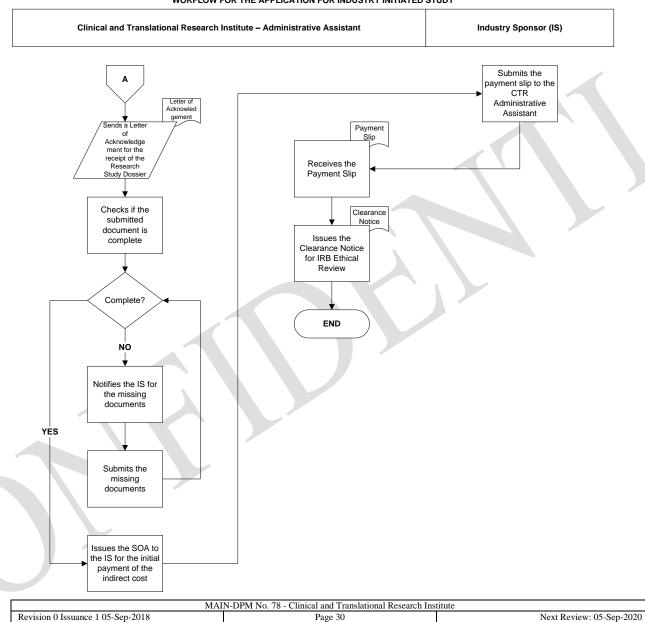

## III. Workflow

Revision 0 Issuance 1 05-Sep-2018

THE MEDICAL CITY

QUALITY IMPROVEMENT AND SAFETY DIVISION (QIS) – CARE OF PATIENT (CRP) DEPARTMENT

WORFLOW FOR THE APPLICATION FOR INDUSTRY INITIATED STUDY

## THE MEDICAL CITY QUALITY IMPROVEMENT AND SAFETY DIVISION (QIS) – CARE OF PATIENT (CRP) DEPARTMENT WORFLOW FOR THE APPLICATION FOR INDUSTRY INITIATED STUDY