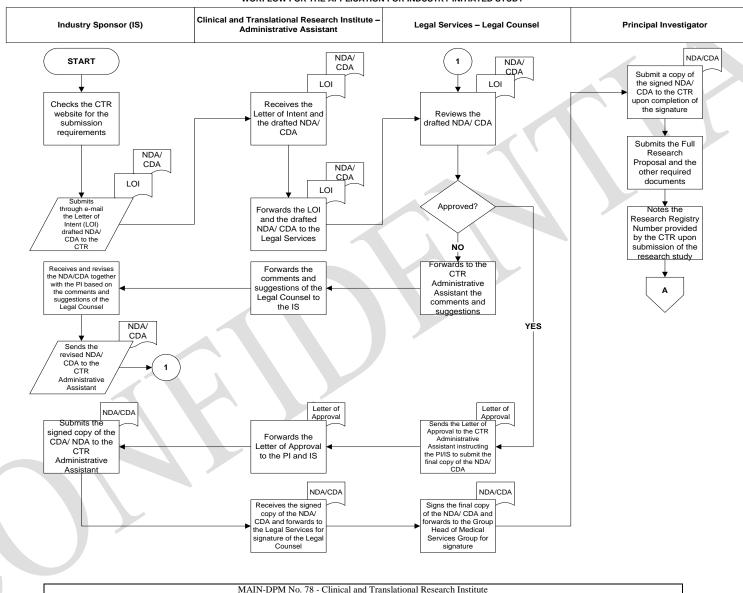

## III. Workflow

Revision 0 Issuance 1 05-Sep-2018

THE MEDICAL CITY

QUALITY IMPROVEMENT AND SAFETY DIVISION (QIS) – CARE OF PATIENT (CRP) DEPARTMENT

WORFLOW FOR THE APPLICATION FOR INDUSTRY INITIATED STUDY

## THE MEDICAL CITY QUALITY IMPROVEMENT AND SAFETY DIVISION (QIS) – CARE OF PATIENT (CRP) DEPARTMENT WORFLOW FOR THE APPLICATION FOR INDUSTRY INITIATED STUDY